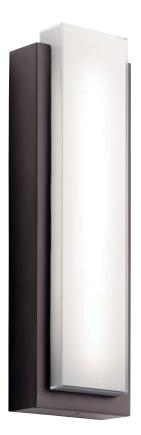

## Dahlia LED

Finish: Architectural Bronze™

Glass: White

Fixture Material: Aluminum

A 49557 AZLED Outdoor Wall ADA Compliant

B 49558 AZLED Outdoor Wall ADA Compliant

## Dahlia LED

|   | ITEM # | FINISH | LIGHT<br>SOURCE | LED<br>OUTPUT                     | DIMENSIONS  | EXT. | HCWO  | NOTES                  |
|---|--------|--------|-----------------|-----------------------------------|-------------|------|-------|------------------------|
| Α | 49557  | AZLED  | (2) 40W 🛇 🗸     | 3000K, 90 CRI, 650 Lumens, 16 LPW | 8W x 18.75H | 4    | 10    | <b>™ ⑤ ②</b> Dimmable. |
| В | 49558  | AZLED  | (2) 60W 😂 🗸     | 3000K, 90 CRI, 875 Lumens, 15 LPW | 8W x 25.25H | 4    | 13.25 | <b>™ ♦ ®</b> Dimmable. |