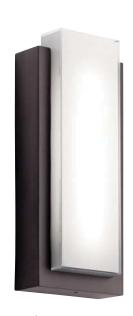

## Dahlia LED

Finish: Architectural Bronze™

Glass: White

Fixture Material: Aluminum

A 49557 AZLED Outdoor Wall ADA Compliant

B 49558 AZLED Outdoor Wall ADA Compliant

## Dahlia LED

|   | ITEM # | FINISH | LIGHT<br>SOURCE | LED<br>OUTPUT                     | DIMENSIONS  | EXT. | HCWO  | NOTES                  |
|---|--------|--------|-----------------|-----------------------------------|-------------|------|-------|------------------------|
| Α | 49557  | AZLED  | (2) 40W 🛇 🗸     | 3000K, 90 CRI, 650 Lumens, 16 LPW | 8W x 18.75H | 4    | 10    | <b>™ ⑤ ②</b> Dimmable. |
| В | 49558  | AZLED  | (2) 60W 😂 🗸     | 3000K, 90 CRI, 875 Lumens, 15 LPW | 8W x 25.25H | 4    | 13.25 | <b>™ ♦ ®</b> Dimmable. |